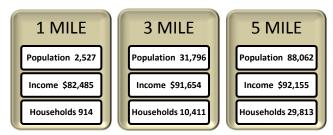

## DETAILS

- 0.80 Acre Out-Parcel Available
- In Front of 75,432 SF Retail Center Anchored by Badcock Home Furnishings
- Adjacent to the new Super Wal-Mart and Just 4 miles West of the Avenues of West Cobb
- Excellent Signage & Visibility on Charles Hardy Pkwy
- Site is Level and at Road Grade