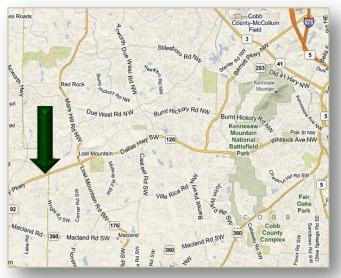

# AVAILABLE FOR SALE

.80 ACRE OUT-PARCEL -- CITIZENS SQUARE SHOPPING CENTER 4075 CHARLES HARDY PARKWAY, DALLAS, GA 30157





#### AREA MAP



## DETAILS

- 0.80 Acre Out-Parcel Available
- In Front of 75,432 SF Retail Center Anchored by Badcock Home Furnishings
- Adjacent to the new Super Wal-Mart and Just 4 miles West of the Avenues of West Cobb
- Excellent Signage & Visibility on Charles Hardy Pkwy
- Site is Level and at Road Grade

CONTACT INFORMATION Beau D. Moultrie Direct: (678) 527-0723 bmoultrie@robertscommercial.com <u>www.robertscommercial.com</u>



3921 Johns Creek Court, Suite B, Suwanee, Georgia 30024 Tel: 770.840.9395 Fax: 770.840.0275 Information contained herein has been provided to broker by sources deemed reliable; however, no representation or warranty is made to the accuracy thereof.

## AVAILABLE FOR SALE

.80 ACRE OUT-PARCEL -- CITIZENS SQUARE SHOPPING CENTER 4075 CHARLES HARDY PARKWAY, DALLAS, GA 30157