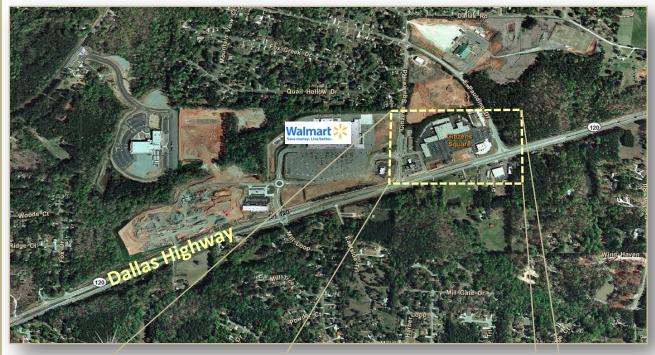

### AERIAL AND SITEPLAN

3921 Johns Creek Court, Suite B, Suwanee, Georgia 30024 Tel: 770.840.9395 Fax: 770.840.0275 Information contained herein has been provided to broker by sources deemed reliable; however, no representation or warranty is made to the accuracy thereof.