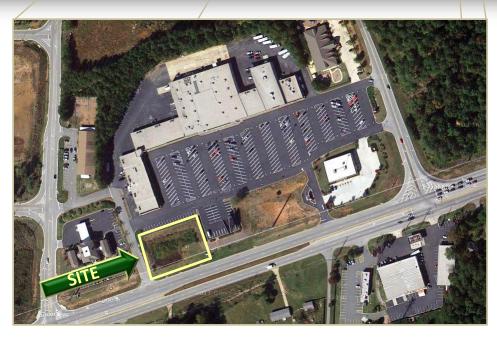

## DETAILS

- 0.80 Acre Out-Parcel Available
- In Front of 75,432 SF Retail Center Anchored by Badcock Home Furnishings
- Adjacent to the new Super Wal-Mart and Just 4 miles West of the Avenues of West Cobb
- Excellent Signage & Visibility on Charles Hardy Pkwy
- Site is Level and at Road Grade

### AERIAL AND SITEPLAN

3921 Johns Creek Court, Suite B, Suwanee, Georgia 30024 Tel: 770.840.9395 Fax: 770.840.0275 Information contained herein has been provided to broker by sources deemed reliable; however, no representation or warranty is made to the accuracy thereof.