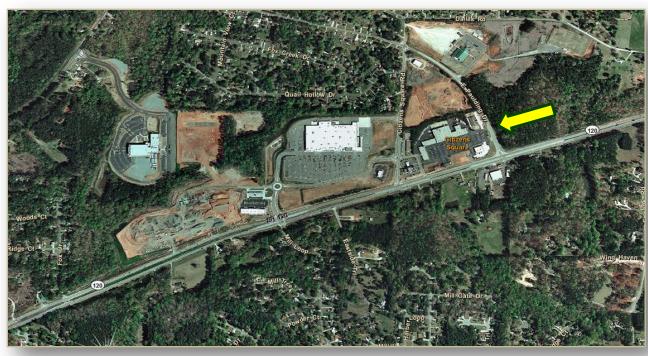

#### AERIAL VIEW & SHOPPING CENTER FLOOR PLATE

SUITE 101 DANCE FEVER STUDIO
SUITE 104 AVAILABLE 1,600 SF
SUITE 110 DR. SCOTT (EYE DOCTOR)
SUITE 110 DR. SCOTT (EYE DOCTOR)
SUITE 1078 AVAILABLE 1,200 SF
SUITE 1078 AVAILABLE 1,600 SF
SUITE 124 OUT OF THE ATTIC
SUITE 125 AVAILABLE 1,200 SF
SUITE 126 AVAILABLE 1,200 SF
SUITE 127 AVAILABLE 1,200 SF
SUITE 130 STYLER'S SALON
SUITE 132 AVAILABLE 1,200 SF
SUITE 134 AVAILABLE 1,200 SF
SUITE 135 AVAILABLE 1,200 SF
SUITE 136 AVAILABLE 1,200 SF
SUITE 137 WORKOUT ANYTIME
SUITE 138 BACCOCK & MORE
SUITE 140 AVAILABLE 9,625 SF
SUITE 142 PIL SUNG DO (KARATE)