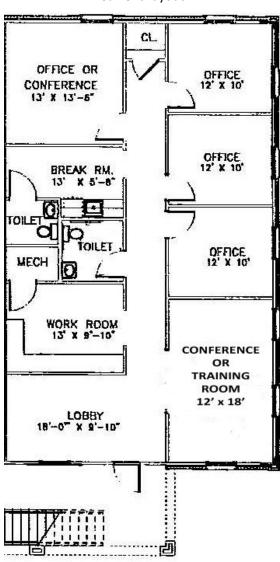

# **AVAILABLE FOR LEASE OR SALE**

CROSSVILLE COMMONS ~ BUILDING 570 ~ SUITE 104 570 W. Crossville Road, Roswell, Georgia 30075

FLOOR PLAN - 1,538 RENTABLE SQ. FT.

## DETAILS

For Lease: \$12.00 PSF / 3 year term

• For Sale: \$174,900

- 1,538 SF Unit located in Building 570
- End Unit with Windows in Every Office
- Condominium Unit Includes
  - □ 5 Offices
  - □ Reception
  - □ Conference Room
  - □ Break Room
  - Two Restrooms
- Average Vehicles Per Day: 45,870