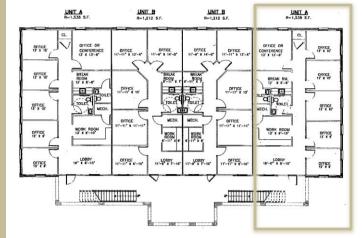

# **AVAILABLE FOR LEASE OR SALE**

CROSSVILLE COMMONS ~ BUILDING 570 ~ SUITE 104 570 W. Crossville Road, Roswell, Georgia 30075

## DETAILS

For Lease: \$12.00 PSF / 3 year term

• For Sale: \$174,900

- 1,538 SF Unit located in Building 570
- End Unit with Windows in Every Office
- Condominium Unit Includes
  - □ 5 Offices
  - □ Reception
  - □ Conference Room
  - □ Break Room
  - Two Restrooms
- Average Vehicles Per Day: 45,870

#### **Current Layout**

Front of Building

REAL ESTATE SERVICES