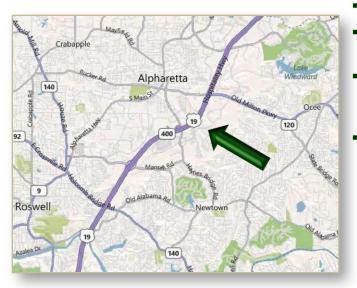

### AREA MAP

#### DETAILS

- Perfectly Located Business Park Available for Lease in the Heart of Alpharetta
- Suites Available from 1,122 to 5,340 SF
- Rental Rate of \$14.00/SF, Modified Gross
- Excellent Access to GA 400, North Point Parkway, Haynes Bridge and Old Milton Parkway
- Convenient to Hotels, Restaurants, Banks and North Point Mall