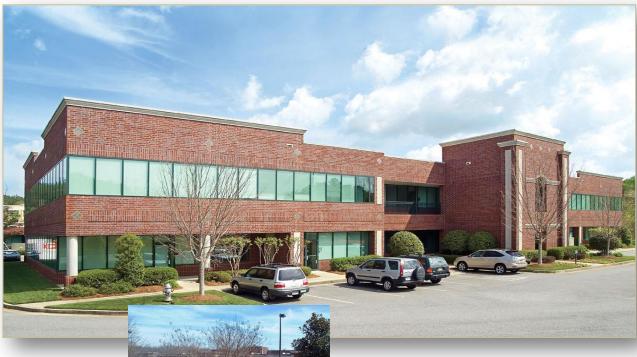

## KIMBALL ROYAL OFFICE PARK 3050 and 3060 Royal Boulevard South, Alpharetta, GA 30022

#### DETAILS

- Perfectly Located Business Park Available for Lease in the Heart of Alpharetta
- Suites Available from 1,122 to 5,340 SF
- Rental Rate of \$14.00/SF, Modified Gross
- Excellent Access to GA 400, North Point Parkway, Haynes Bridge and Old Milton Parkway
- Convenient to Hotels, Restaurants, Banks and North Point Mall