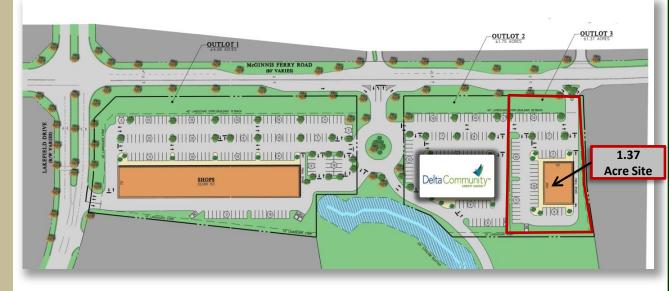

#### ADJACENT RETAIL CENTER

# DETAILS

- Adjacent to 32,000 SF Retail Center in Prestigious Johns Creek
- 1.37 Acre Out-Parcel Available
- Price: \$850,000
- Excellent Signage & Visibility on McGinnis Ferry Road
- Technology Park/Johns Creek Currently Employs 10,000 +/-Employees
- 27,800 VPD