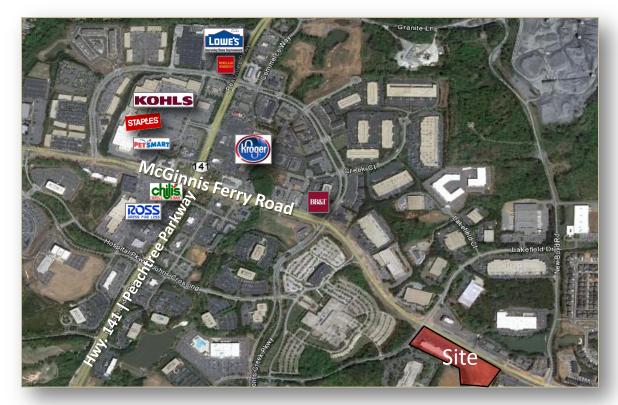

jacent to 32,000 SF Retail Center in Prestigious Johns Creek
- 1.37 Acre Out-Parcel Available
- Price: \$850,000
- Excellent Signage & Visibility on McGinnis Ferry Road
- Technology Park/Johns Creek Currently Employs 10,000 +/-Employees
- 27,800 VPD

### CONTACT INFORMATION

Leigh C. Roberts Office: (770) 840-9395 Direct: (678) 527-0725 Iroberts@robertscommercial.com www.robertscommercial.com



3921 Johns Creek Court, Suite B, Suwanee, Georgia 30024 Tel: 770.840.9395 Fax: 770.840.0275 Information contained herein has been provided to broker by sources deemed reliable; however, no representation or warranty is made to the accuracy thereof.

# AVAILABLE FOR SALE

Lakefield Center at McGinnis Ferry - 1.37 Acre Outparcel 6955 McGinnis Ferry Road, Johns Creek, GA 30097

#### SURROUNDING AREA



#### ADJACENT RETAIL CENTER



#### TENANTS:

Alessio's Pizzeria | Cynthia Porche Interiors | Peach Pets Animal Hospital | Kumon Learning Center | Style's Club Alterations & Tailoring | Karate USA | State Farm Insurance | Spa Fiori| Hairbar Salon | Jack's New Yorker Deli