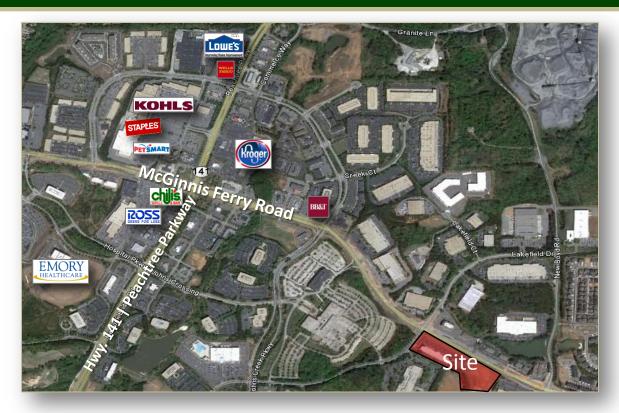

### DETAILS

- **32,000 SF Retail Center in Johns Creek**
- 1,759 1,810 SF Suites For Lease
- 1.37 Acre Out-Parcel Available
- Excellent Signage & Visibility on McGinnis Ferry Road
- Located in Technology Park/Johns Creek which Employs 10,000 +/- Employees
- 27,800 Vehicles Per Day Traffic Count