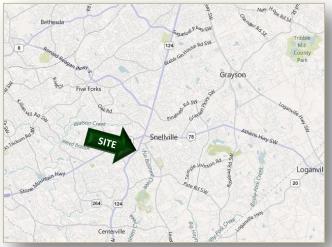

## AREA MAP

## DETAILS

- A Perfectly Located, Well Maintained Business Park Available for Lease in the Heart of Snellville
- Suites Available from 1,150 to 4,200 SF
  \$12.00 PSF (Modified Gross)
  - Figure 312.00 PSF (Wodflied Gross
    Tenant Pays Own Utilities
- Easy Ingress | Egress onto Henry Clower Boulevard with Close Proximity to
- Scenic HighwayConvenient to Numerous Hotels,
- Restaurants, Banks and Retail Shops