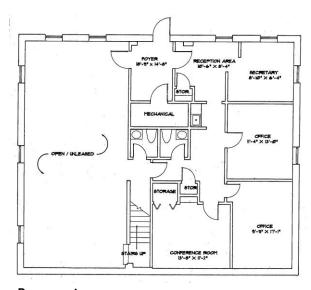

## **AVAILABLE FOR SALE**

### **PAPER MILL VILLAGE – BUILDING 20**

680 Village Trace Parkway, Marietta, Georgia 30067



### Demographics - 5 Mile

Population: 203,251Households: 87,884

#### AREA MAP



#### DETAILS

- 6,000 SF Office Condominium for Sale for \$300,000
- Perfect for Medical Office
- Excellent Location-- Conveniently Located on Johnson Ferry Road at Paper Mill, Close to Riverside & Abernathy

#### CONTACT INFORMATION

Beau D. Moultrie
Direct: (678) 527-0723
bmoultrie@robertscommercial.com
www.robertscommercial.com



3921 Johns Creek Court, Suite B, Suwanee, Georgia 30024 Tel: 770.840.9395 Fax: 770.840.0275

# **AVAILABLE FOR SALE**

## PAPER MILL VILLAGE – BUILDING 20 680 Village Trace Parkway, Marietta, Georgia 30067

#### FLOOR PLAN



**Basement** 



**Second Floor** 



**First Floor** 

#### CONTACT INFORMATION

Beau D. Moultrie
Direct: (678) 523-0723
bmoultrie@robertscommercial.com
www.robertscommercial.com



3921 Johns Creek Court, Suite B, Suwanee, Georgia 30024 Tel: 770.840.9395 Fax: 770.840.0275