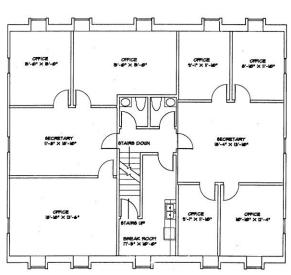

## **AVAILABLE FOR SALE**

### **PAPER MILL VILLAGE – BUILDING 20**

680 Village Trace Parkway, Marietta, Georgia 30067



### Demographics - 5 Mile

Population: 203,251Households: 87,884

#### AREA MAP



#### DETAILS

- 6,000 SF Office Condominium for Sale for \$300,000
- Perfect for Medical Office
- Excellent Location-- Conveniently Located on Johnson Ferry Road at Paper Mill, Close to Riverside & Abernathy

#### CONTACT INFORMATION

Beau D. Moultrie
Direct: (678) 527-0723
bmoultrie@robertscommercial.com
www.robertscommercial.com



3921 Johns Creek Court, Suite B, Suwanee, Georgia 30024 Tel: 770.840.9395 Fax: 770.840.0275

# **AVAILABLE FOR SALE**

## PAPER MILL VILLAGE – BUILDING 20 680 Village Trace Parkway, Marietta, Georgia 30067

#### FLOOR PLAN



**Basement** 



**Second Floor** 



**First Floor** 

#### CONTACT INFORMATION

Beau D. Moultrie
Direct: (678) 523-0723
bmoultrie@robertscommercial.com
www.robertscommercial.com



3921 Johns Creek Court, Suite B, Suwanee, Georgia 30024 Tel: 770.840.9395 Fax: 770.840.0275