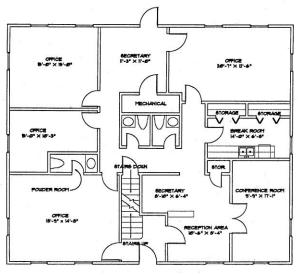

*AVAILABLE FOR SALE**

### **PAPER MILL VILLAGE – BUILDING 20**

680 Village Trace Parkway, Marietta, Georgia 30067



### Demographics - 5 Mile

Population: 203,251Households: 87,884

#### AREA MAP



#### DETAILS

- 6,000 SF Office Condominium for Sale for \$300,000
- Perfect for Medical Office
- Excellent Location-- Conveniently Located on Johnson Ferry Road at Paper Mill, Close to Riverside & Abernathy

#### CONTACT INFORMATION

Beau D. Moultrie
Direct: (678) 527-0723
bmoultrie@robertscommercial.com
www.robertscommercial.com



3921 Johns Creek Court, Suite B, Suwanee, Georgia 30024 Tel: 770.840.9395 Fax: 770.840.0275

# **AVAILABLE FOR SALE**

## PAPER MILL VILLAGE – BUILDING 20 680 Village Trace Parkway, Marietta, Georgia 30067

#### FLOOR PLAN



**Basement** 



**Second Floor** 



**First Floor** 

#### CONTACT INFORMATION

Beau D. Moultrie
Direct: (678) 523-0723
bmoultrie@robertscommercial.com
www.robertscommercial.com



3921 Johns Creek Court, Suite B, Suwanee, Georgia 30024 Tel: 770.840.9395 Fax: 770.840.0275