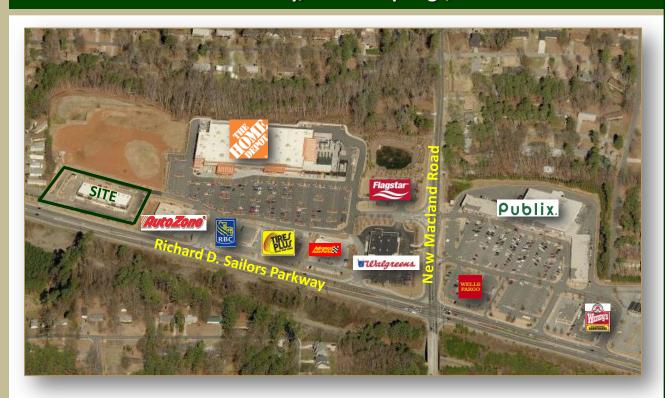

#### DETAILS

- 15,000 SF Retail Center
- 1 Suite Remaining: 3,150 SF
- 7 Acre Parcel Also Available for Sale
- Excellent Signage & Visibility on Richard D. Sailors Parkway
- Site is Located Directly Adjacent to Home Depot, Walgreens Drug Store and RBC Bank
- 24,430 VPD recorded in 2011