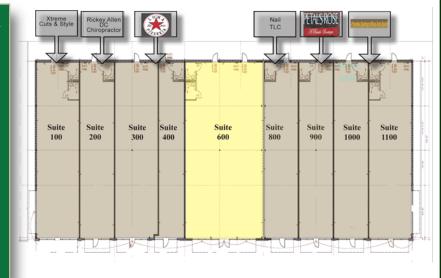

## <u> availability | tenant roster</u>

SUITE 100 XTREME CUTS & STYLES

SUITE 200 RICKEY ALLEN DC CHIROPRACTOR

SUITE 300/ LOMA PIZZERIA

400 LOMA FIZZERIA

SUITE 600 AVAILABLE 3,150 SF

SUITE 800 NAIL TLC

SUITE 900 PETAL'S ROSE

SUITE 1000/ POWDER SPRINGS 1100 WINE AND SPIRITS