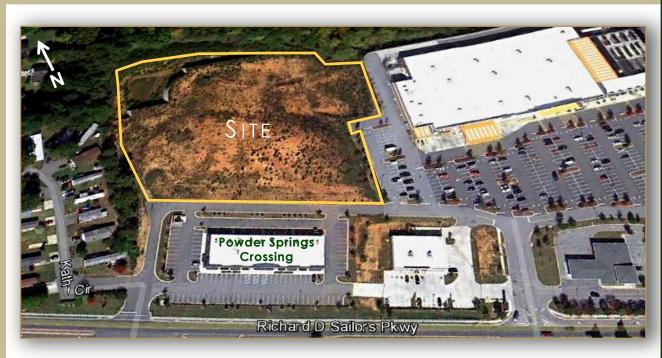

# 7.73 ACRE COMMERCIAL PARCEL 1050 Richard D. Sailors Parkway, Powder Springs, GA 30127

## DETAILS

- 7.73 Acre Commercial Parcel Zoned
  For 50,000 SF of Retail
- Graded with Utilities Stubbed and Detention in Place
- Excellent Signage & Visibility on Richard D. Sailors Parkway
- Site is located directly adjacent to Home Depot, Walgreens Drug Store and RBC Bank
- 26,540 VPD Georgia DOT 2009