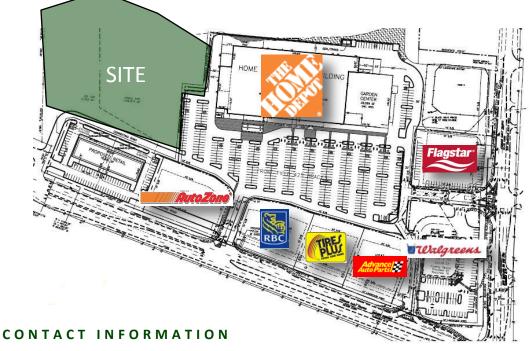

## DETAILS

- 7.73 Acre Commercial Parcel Zoned
  For 50,000 SF of Retail
- Graded with Utilities Stubbed and Detention in Place
- Excellent Signage & Visibility on Richard D. Sailors Parkway
- Site is located directly adjacent to Home Depot, Walgreens Drug Store and RBC Bank
- 26,540 VPD Georgia DOT 2009

### CONTACT INFORMATION

Beau D. Moultrie Tel: 678.527.0723 bmoultrie@robertscommercial.com <u>www.robertscommercial.com</u>