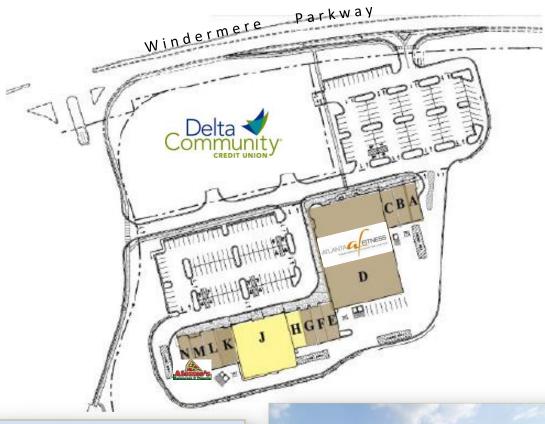

#### DETAILS

- 52,798 SF Retail Center
- ONLY Two Suites Currently Available:

Suite H: 1,725 SFSuite J: 10,004 SF

- 1.5 Acre Out-Parcel Available
- 1.7 Acre Out-Parcel Available
- Excellent Signage & Visibility on Windermere Parkway
- Located in the Midst of Five Upscale Neighborhoods and nearly 38,000 Households

## WINDERMERE VILLAGE

3775 WINDERMERE PARKWAY, CUMMING, GA 30041

| Availability | Tenant Roster   |
|--------------|-----------------|
| Availability | Tellalli Kosiel |

Suite A Atlanta Fitness Suite B Atlanta Fitness Suite C Atlanta Fitness Atlanta Fitness Suite D Formally Yours Suite E Suite F Formally Yours Suite G Windermere Nails Suite H 1,725 SF Available Suite J 10,004 SF Available The Dancer's Studio Suite K Suite L The Dancer's Studio Suite M Alessio's Pizzeria Alessio's Pizzeria Suite N