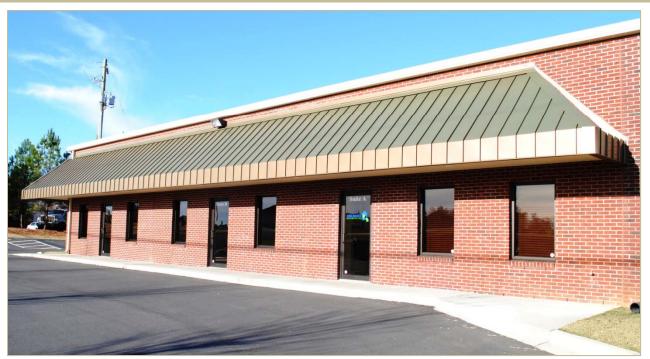

## **AVAILABLE FOR LEASE**

## 2,500 – 7,500 SQUARE FEET OF INDUSTRIAL | FLEX SPACE 4250 BROGDON EXCHANGE, SUWANEE, GEORGIA 30024

### DETAILS

- 2,500, 5,000 and 7,500 SF Suites Available
- Outside Storage and Secured Fencing
- Competitive Rates and Terms
- Drive-In Door and 1 Dock High Door
- Located in Downtown Suwanee with Easy Access to Peachtree Industrial Boulevard, Buford Highway, and I-85