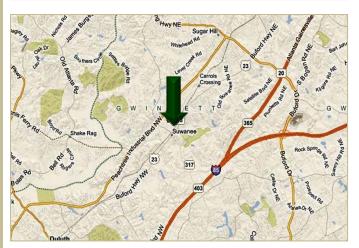

### DETAILS

- 2,500, 5,000 and 7,500 SF Suites Available
- Outside Storage and Secured Fencing
- Competitive Rates and Terms
- Drive-In Door and 1 Dock High Door
- Located in Downtown Suwanee with Easy Access to Peachtree Industrial Boulevard, Buford Highway, and I-85