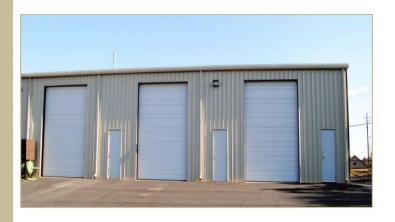

### DETAILS

- 2,500, 5,000 and 7,500 SF Suites Available
- Outside Storage and Secured Fencing
- Competitive Rates and Terms
- Drive-In Door and 1 Dock High Door
- Located in Downtown Suwanee with Easy Access to Peachtree Industrial Boulevard, Buford Highway, and I-85