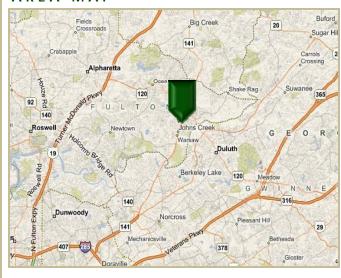

# 16,640 SF END CAP RESTAURANT SPACE AVAILABLE

## MEDLOCK BRIDGE SHOPPING CENTER 6000 MEDLOCK BRIDGE ROAD, JOHNS CREEK, GA 30022



Population 6,159
Income \$150,245

Population 64,295 Income \$131,607 Population 173,595 Income \$131,973

#### AREA MAP



#### DETAILS

- > 3 WALK-IN COOLERS/FREEZERS
- 3 GRANITE COUNTER-TOP BARS
- **BOOTHS INCLUDED**
- LOTS OF STORAGE SPACE
- PRIVATE DINING AREA
- DANCE FLOOR
- 4,300 SF OUTDOOR COVERED PATIO
- 3,000 + SF KITCHEN WITH ALL HOOK-UPS AND VENT HOODS
- AMPLE PARKING

### CONTACT INFORMATION

William Gervin
Tel: 678.527.0729
wgervin@robertscommercial.com
www.robertscommercial.com



9875 Medlock Bridge Parkway, Suite 200, Johns Creek, Georgia 30022 Tel: 770.840.9395 Fax: 770.840.0275 Information contained herein has been provided to broker by sources deemed reliable; however, no representation or warranty is made to the accuracy thereof.

# 16,640 SF END CAP RESTAURANT SPACE AVAILABLE

## MEDLOCK BRIDGE SHOPPING CENTER 6000 MEDLOCK BRIDGE ROAD, JOHNS CREEK, GA 30022

### PROPERTY SITEPLAN



####