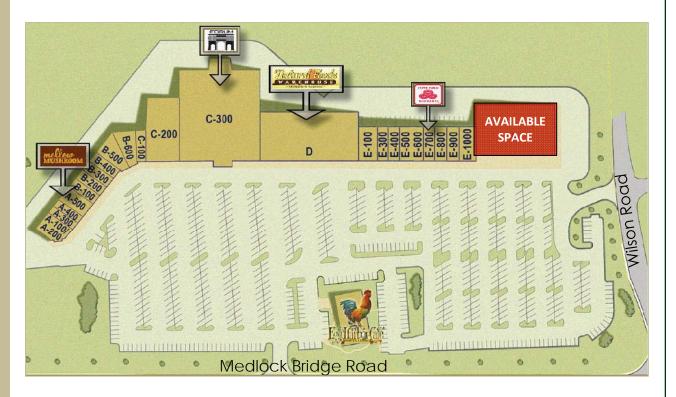

MAP



#### DETAILS

- > 3 WALK-IN COOLERS/FREEZERS
- 3 GRANITE COUNTER-TOP BARS
- **BOOTHS INCLUDED**
- LOTS OF STORAGE SPACE
- PRIVATE DINING AREA
- DANCE FLOOR
- 4,300 SF OUTDOOR COVERED PATIO
- 3,000 + SF KITCHEN WITH ALL HOOK-UPS AND VENT HOODS
- AMPLE PARKING

### CONTACT INFORMATION

William Gervin
Tel: 678.527.0729
wgervin@robertscommercial.com
www.robertscommercial.com



9875 Medlock Bridge Parkway, Suite 200, Johns Creek, Georgia 30022 Tel: 770.840.9395 Fax: 770.840.0275 Information contained herein has been provided to broker by sources deemed reliable; however, no representation or warranty is made to the accuracy thereof.

# 16,640 SF END CAP RESTAURANT SPACE AVAILABLE

## MEDLOCK BRIDGE SHOPPING CENTER 6000 MEDLOCK BRIDGE ROAD, JOHNS CREEK, GA 30022

### PROPERTY SITEPLAN



#### SPACE LAYOUT



9875 Medlock Bridge Parkway, Suite 200, Johns Creek, Georgia 30022 Tel: 770.840.9395 Fax: 770.840.0275 Information contained herein has been provided to broker by sources deemed reliable; however, no representation or warranty is made to the accuracy thereof.