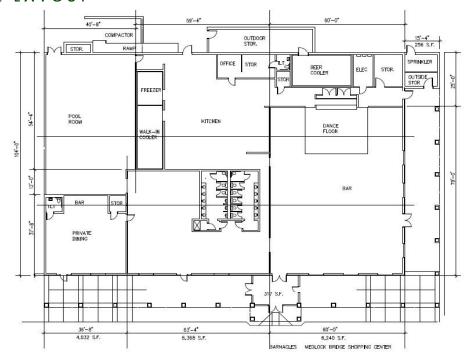

#### DETAILS

- > 3 WALK-IN COOLERS/FREEZERS
- 3 GRANITE COUNTER-TOP BARS
- **BOOTHS INCLUDED**
- LOTS OF STORAGE SPACE
- PRIVATE DINING AREA
- DANCE FLOOR
- 4,300 SF OUTDOOR COVERED PATIO
- 3,000 + SF KITCHEN WITH ALL HOOK-UPS AND VENT HOODS
- AMPLE PARKING

#### SPACE LAYOUT

9875 Medlock Bridge Parkway, Suite 200, Johns Creek, Georgia 30022 Tel: 770.840.9395 Fax: 770.840.0275 Information contained herein has been provided to broker by sources deemed reliable; however, no representation or warranty is made to the accuracy thereof.