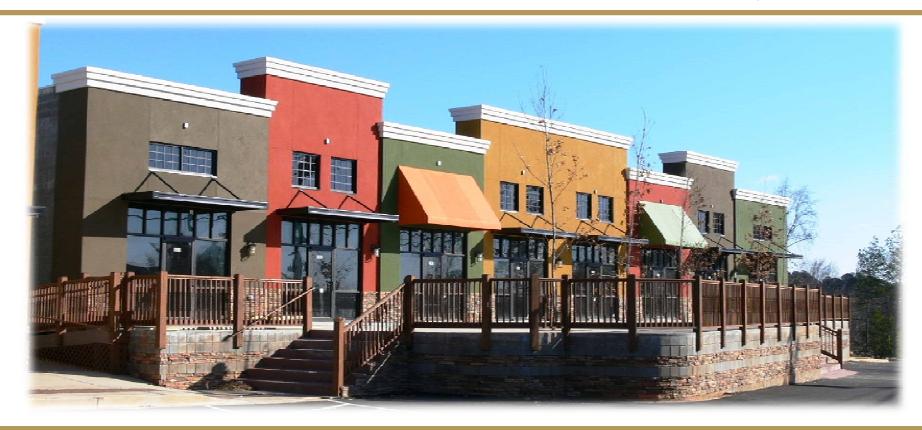

## **Executive Summary**

Roberts Commercial Real Estate Services as Exclusive Agent is offering for sale Candler Point, ("the Property") a 36,136 square foot retail | professional office center located in Decatur, Georgia, a neighborhood community situated in South Dekalb County. This Southeastern suburb of Atlanta is located approximately 9 miles east of Downtown Atlanta.

Developed in 2009, the property consists of three existing buildings totaling 36,136 square feet, plus 1 +/- acres of excess land for future development. It was originally developed as a retail condominium, but despite several lease/purchase contracts, no sales were closed and the condominium association was not established. The buildings include one, one-story building totaling 6,040 square feet, and two two-story buildings with basements totaling 30,412 square feet. Situated on South Rainbow Drive just east of Candler Road, the property is conveniently located to approximately 30,971 households within a 3 mile radius. In addition, it is less than a mile from Interstates 20 and 285, providing outstanding regional access from surrounding communities. A summary of the property being offered is as follows: