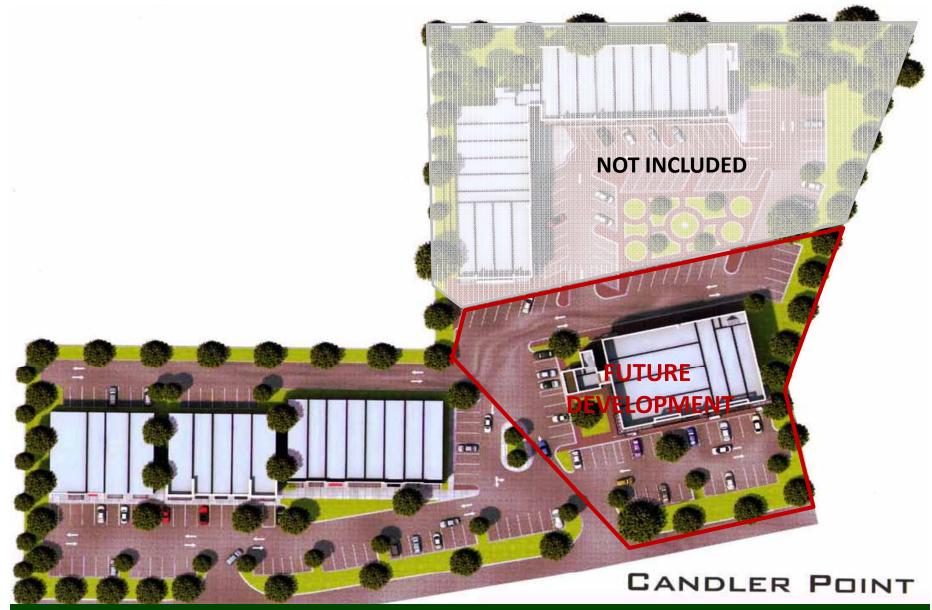

Developed in 2009, the property consists of three existing buildings totaling 36,136 square feet, plus 1 +/- acres of excess land for future development. It was originally developed as a retail condominium, but despite several lease/purchase contracts, no sales were closed and the condominium association was not established. The buildings include one, one-story building totaling 6,040 square feet, and two two-story buildings with basements totaling 30,412 square feet. Situated on South Rainbow Drive just east of Candler Road, the property is conveniently located to approximately 30,971 households within a 3 mile radius. In addition, it is less than a mile from Interstates 20 and 285, providing outstanding regional access from surrounding communities. A summary of the property being offered is as follows:

PROPERTY SITEPLAN