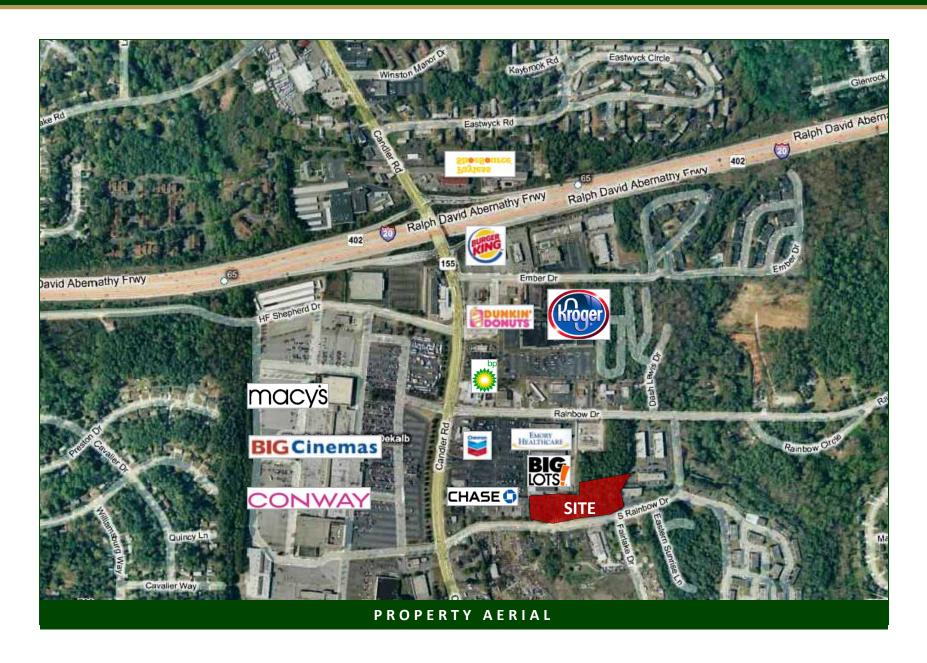

Developed in 2009, the property consists of three existing buildings totaling 36,136 square feet, plus 1 +/- acres of excess land for future development. It was originally developed as a retail condominium, but despite several lease/purchase contracts, no sales were closed and the condominium association was not established. The buildings include one, one-story building totaling 6,040 square feet, and two two-story buildings with basements totaling 30,412 square feet. Situated on South Rainbow Drive just east of Candler Road, the property is conveniently located to approximately 30,971 households within a 3 mile radius. In addition, it is less than a mile from Interstates 20 and 285, providing outstanding regional access from surrounding communities. A summary of the property being offered is as follows: