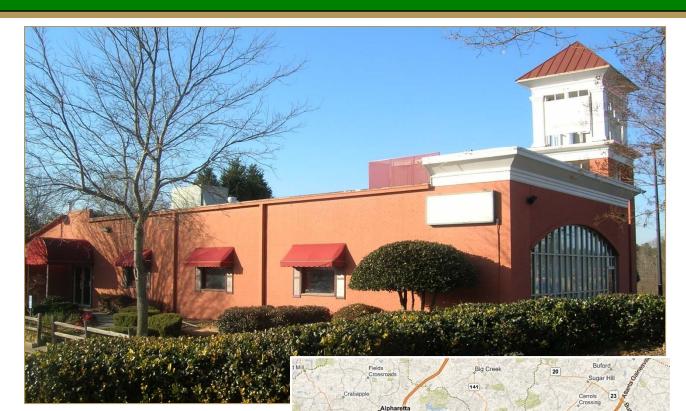

### FORMER RESTAURANT SPACE AVAILABLE

#### MEDLOCK BRIDGE SHOPPING CENTER

6000 MEDLOCK BRIDGE ROAD, JOHNS CREEK, GEORGIA 30022

#### **LISTING DETAILS:**

- 5 ,142 SF Building
- Fully Equipped Restaurant
   Walk-in cooler/freezer
   Grease trap
   Vent hoods (3)
   BBQ smoker
- Excellent Signage & Visibility on Medlock Bridge Road (Hwy. 141)