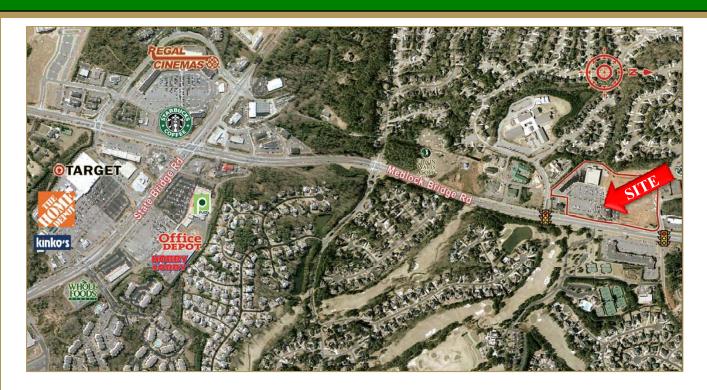

## FORMER RESTAURANT SPACE AVAILABLE

MEDLOCK BRIDGE SHOPPING CENTER

6000 MEDLOCK BRIDGE ROAD, JOHNS CREEK, GEORGIA 30022

#### **LISTING DETAILS:**

- 5 ,142 SF Building
- Fully Equipped Restaurant
   Walk-in cooler/freezer
   Grease trap
   Vent hoods (3)
   BBQ smoker
- Excellent Signage & Visibility on Medlock Bridge Road (Hwy. 141)