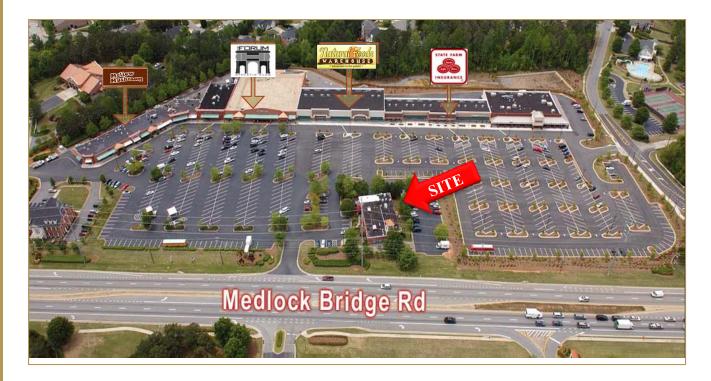

## FORMER RESTAURANT SPACE AVAILABLE

MEDLOCK BRIDGE SHOPPING CENTER

6000 MEDLOCK BRIDGE ROAD, JOHNS CREEK, GEORGIA 30022

#### **LISTING DETAILS:**

- 5 ,142 SF Building
- Fully Equipped Restaurant
   Walk-in cooler/freezer
   Grease trap
   Vent hoods (3)
   BBQ smoker
- Excellent Signage & Visibility on Medlock Bridge Road (Hwy. 141)