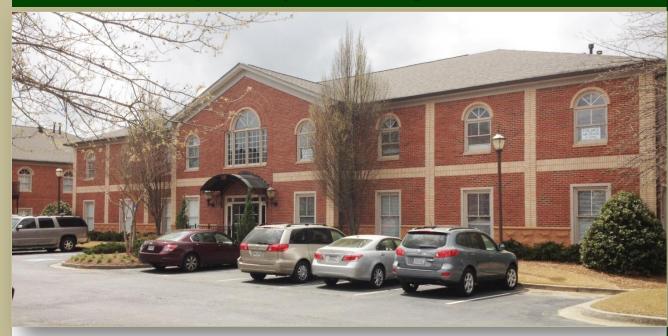

## AVAILABLE FOR SALE OR LEASE

THE GATES AT MCGINNIS FERRY ~ BUILDING 1400 ~ SUITE 1401 4080 McGinnis Ferry Road, Alpharetta, Georgia 30005

### DETAILS

- 1,782 SF Fully Furnished Office
  - □ Sale: \$220,000
  - □ Lease: \$11.95/SF
- **Ground Floor Unit** 
  - Windows in Every Office
  - **4** Offices
  - Reception
  - **Conference Room**
  - □ Kitchen/Break Room
  - **2** Restrooms
- Average Vehicles Per Day: 20,000