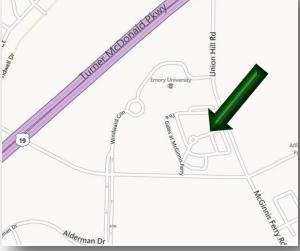

## AVAILABLE FOR SALE OR LEASE

THE GATES AT MCGINNIS FERRY ~ BUILDING 1400 ~ SUITE 1401 4080 McGinnis Ferry Road, Alpharetta, Georgia 30005





# AREA MAP



### DETAILS

- 1,782 SF Fully Furnished Office
  - □ Sale: \$220,000
  - □ Lease: \$11.95/SF
- **Ground Floor Unit** 
  - Windows in Every Office
  - **4** Offices
  - Reception
  - **Conference Room**
  - □ Kitchen/Break Room
  - **2** Restrooms
- Average Vehicles Per Day: 20,000

#### CONTACT INFORMATION

Paul T. Aase, CCIM, MAI Direct: (678) 527-0724 Email: paase@robertscommercial.com www.robertscommercial.com



3921 Johns Creek Court, Suite B, Suwanee, Georgia 30024 Tel: 770.840.9395 Fax: 770.840.0275 Information contained herein has been provided to broker by sources deemed reliable; however, no representation or warranty is made to the accuracy thereof.

## AVAILABLE FOR SALE OR LEASE

THE GATES AT MCGINNIS FERRY ~ BUILDING 1400 ~ SUITE 1401 4080 McGinnis Ferry Road, Alpharetta, G